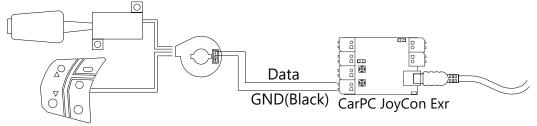

# 3. Wiring

Connect CarPC JoyCon Exr's input channel(CH A, CH B, CH C, CH D)wire to the remote control's resistive signal wire.

### **Remote Controls**

Warning!! Do not connect signal and GND wire reversely.

If the buttons in JoyCon Explorer are too close each other, tune the Adjustment A/B.