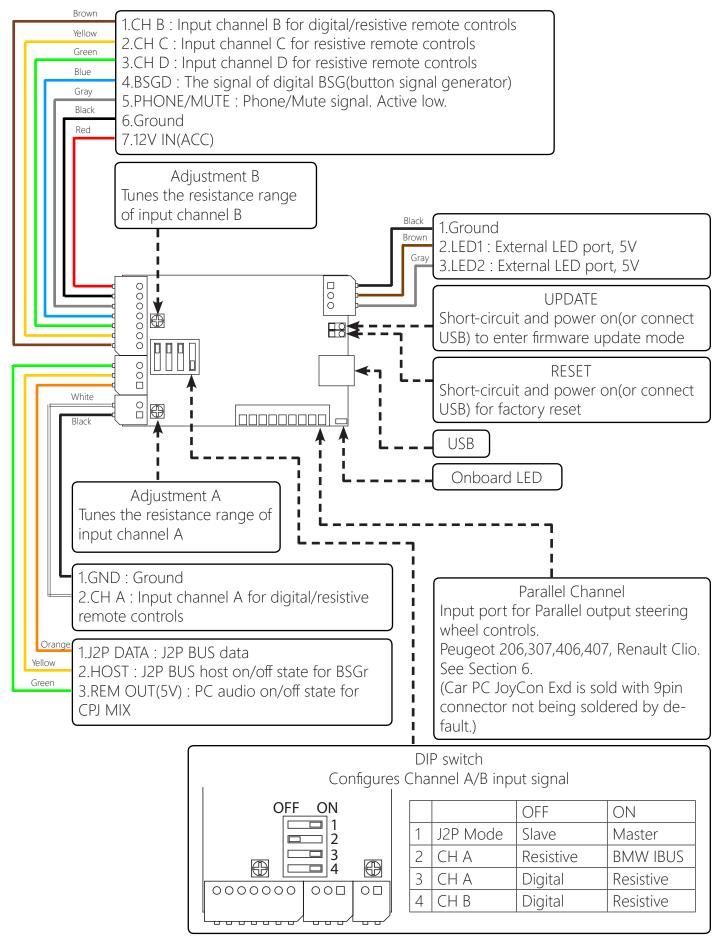

## 3. Board Layout

The latest JoyCon Exd full manual is <a href="http://www.rcjoycon.com/mn/cpjexd">http://www.rcjoycon.com/mn/cpjexd</a>