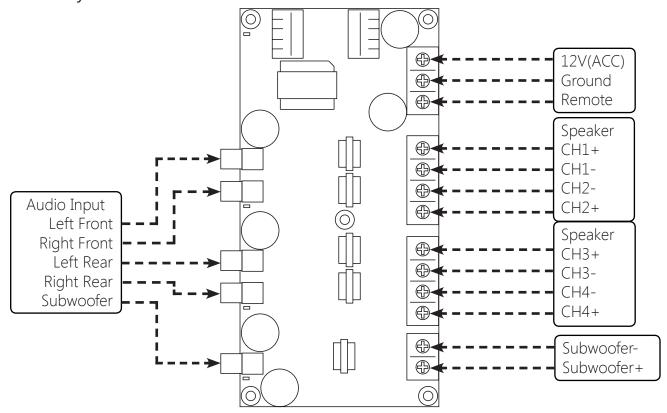

# CPJ D-AMP 90-4.1 User Guide

CPJ D-AMP 90-4.1 is a 5 channel audio amplifier including 4 channel and 1 subwoofer channel. This amplifier can drive speakers as low as 4  $\Omega$ .

Related product: CPJ MIX

#### 1. Feature of CPJ D-AMP 90-4.1

- Very high efficiency(90%) by Class-D amplifier
- Low heat emission
- Low power consumption
- Small size but powerful sound
- Suitable for car audio system and PC
- 12V powered
- Channel 1~4 : 15W(4  $\Omega$ ~)
- Subwoofer : 30W (4  $\Omega$ ~)
- Dimensions (WxLxH): 188 x 94 x 43mm

#### 2. Contents



### 3. Board Layout



## 4. Dimensions

This drawing is real size.

Height: 45mm(includes 5mm height spacer)



MAY.04th.2013 ChangJack.com