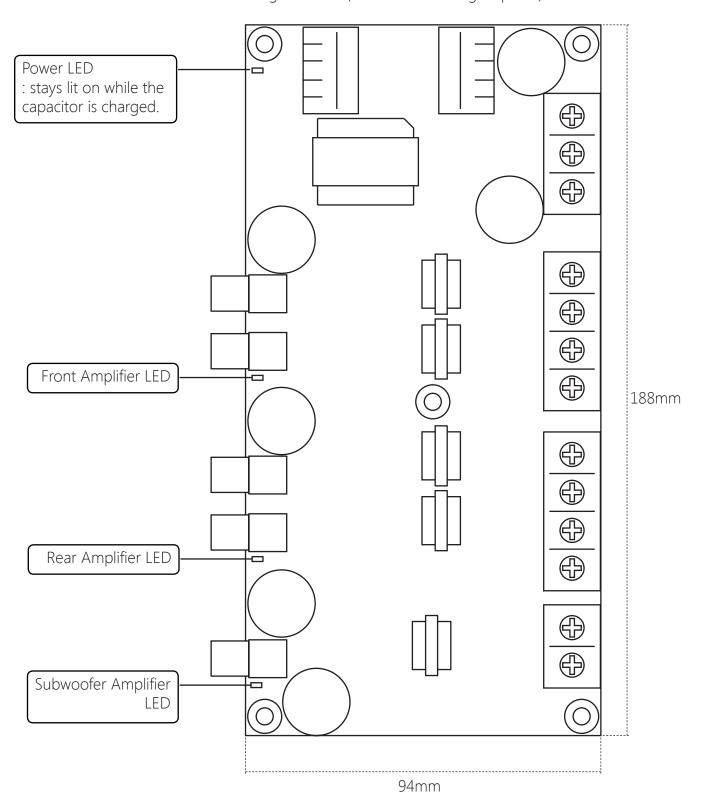

#### 1. Feature of CPJ D-AMP 90-4.1

- Very high efficiency(90%) by Class-D amplifier
- Low heat emission
- Low power consumption
- Small size but powerful sound
- Suitable for car audio system and PC
- 12V powered
- Channel 1~4 : 15W(4  $\Omega$ ~)
- Subwoofer : 30W (4  $\Omega$ ~)
- Dimensions (WxLxH): 188 x 94 x 43mm

### 3. Board Layout

## 4. Dimensions

This drawing is real size.

Height: 45mm(includes 5mm height spacer)

MAY.04th.2013 ChangJack.com