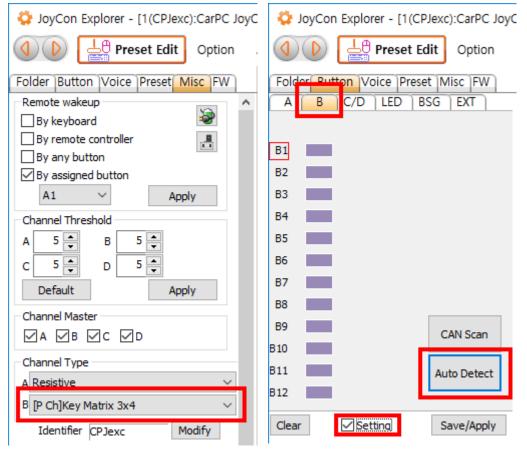

And perform "Auto Detect" at setting page in the Button tab.

- 1. Click "Auto Detect"
- 2. Press the buttons one by one
- 3. Click "Auto Detect" again to finish auto-detection

You can use the key matrix as a key pad.