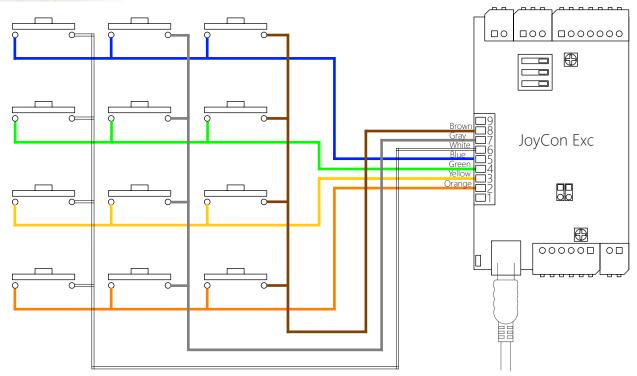

## CarPC JoyCon Exc

3x4 key matrix can be connected to the parallel port. The key matrix is very simple but provides many buttons by very few wires. The the diagram is as below.

Select "[P Ch]Key Matrix(3x4)" at the MISC tab.