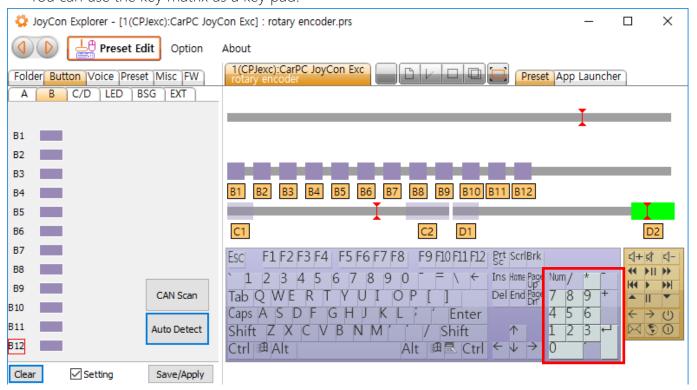

You can use the Rotary Encoder movement for application launching and switching.