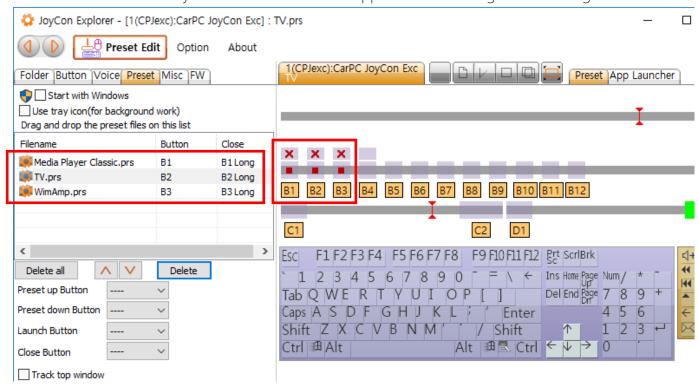

## CarPC JoyCon Exc

3x4 key matrix can be connected to the parallel port. The key matrix is very simple but provides many buttons by very few wires. The the diagram is as below.

Select "[P Ch]Key Matrix(3x4)" at the MISC tab.

And perform "Auto Detect" at setting page in the Button tab.

- 1. Click "Auto Detect"
- 2. Press the buttons one by one
- 3. Click "Auto Detect" again to finish auto-detection

You can use the key matrix as a key pad.